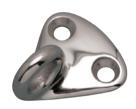

## **ANCHOR EYE** 316 STAINLESS STEEL

| ITEM       | Α     | В     | С     | D     | FASTENER | <b>X</b><br>(height) | <b>Y</b><br>(length) | <b>Z</b><br>(width) | WT<br>(lb) | PACKAGING<br>TYPE | EACH<br>(qty) | INNER<br>(qty) | CARTON<br>(qty) | UPC          |
|------------|-------|-------|-------|-------|----------|----------------------|----------------------|---------------------|------------|-------------------|---------------|----------------|-----------------|--------------|
| S3701-0001 | 0.40" | 0.19" | 0.70" | 0.14" | #8       | 1.18"                | 1.40"                | 0.80"               | 0.04       | POLYBAG           | 1             | 5              | 200             | 791506057222 |

## **NOTE:**

USE 2 #8 FASTENERS. WORKS WITH MOST WEBBING CLIPS, SUCH AS S0221-SERIES, S0220-0025, S0211-0025 AND "S" HOOKS. ALL DIMENSIONS ARE NOMINAL (+/- 3%) AND ARE SUBJECT TO CHANGE WITHOUT NOTICE.