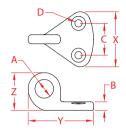

## **ANCHOR EYE** 316 STAINLESS STEEL

| ITEM       | Α     | В     | С     | D     | FASTENER | <b>X</b><br>(height) | <b>Y</b><br>(length) | <b>Z</b><br>(width) | WT<br>(lb) | PACKAGING<br>TYPE | EACH<br>(qty) | INNER<br>(qty) | CARTON<br>(qty) | UPC          |
|------------|-------|-------|-------|-------|----------|----------------------|----------------------|---------------------|------------|-------------------|---------------|----------------|-----------------|--------------|
| S3701-0001 | 0.40" | 0.19" | 0.70" | 0.14" | #8       | 1.18"                | 1.40"                | 0.80"               | 0.04       | POLYBAG           | 1             | 5              | 200             | 791506057222 |

## **NOTE:**

USE 2 #8 FASTENERS. WORKS WITH MOST WEBBING CLIPS, SUCH AS S0221-SERIES, S0220-0025, S0211-0025 AND "S" HOOKS. ALL DIMENSIONS ARE NOMINAL (+/- 3%) AND ARE SUBJECT TO CHANGE WITHOUT NOTICE.